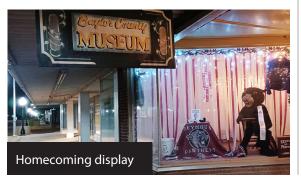

atriotic Small Town in America.

S. Culberson / W. California, Gainesville 940-655-2831 / medalofhonorhostcity.com



## STONEWALL SALOON MUSEUM

The Stonewall Saloon Museum is located on the historic square in Saint Jo, Texas. The Stonewall Saloon was the first permanent structure built in Saint Jo in 1873 to accommodate thirsty trail drovers moving cattle along the Chisholm Trail. The museum showcases the history of Saint Jo in an authentic saloon setting.

100 Main St., Saint Jo 940-995-7193 / stonewallsaloonmuseum.com

## BAYLOR COUNTY MUSEUM

The Baylor County Museum is located in Seymour with history and memorabilia from the first settlers of Baylor County to those citizens of Baylor County who have served our nation in the armed forces.

116 N. Washington St., Seymour 940-889-6780





## SHERMAN MUSEUM

Educational institution that displays items of historial value related to Gravson Co. 301 S. Walnut, Sherman 903-893-7623

#### ONCE UPON A TIME

Check out these other places to learn more about North Texas' history.

- CITY HALL CINEMA
- 301 N. Washington, Seymour
- ► CLAY COUNTY |AIL MUSEUM 116 N. Graham. Henrietta
- ► GRAYSON CO. FRONTIER VILLAGE 111 RC Vaughan Dr., Denison
- ► IENNY TO IET EXHIBIT 4000 Armstrong, Wichita Falls
- MUENSTER MUSEUM 420 N. Main St., Muenster
- ► PERRIN AIR FORCE MUSEUM 436 McCullum Ave., Denison
- ► SHERMAN JAZZ MUSEUM
- 201 E. Lamar, Sherman
- TALES 'N' TRAILS MUSEUM 1522 E. Hwy 82, Nocona
- THE OUTLAW TRAILS MUSEUM 118 W. Lamar, Sherman
- ► WHITESIDE MUSEUM
- 310 N. Washington, Seymour
- ► WORLD'S LITTLEST SKYSCRAPER

TX/OK BORDER