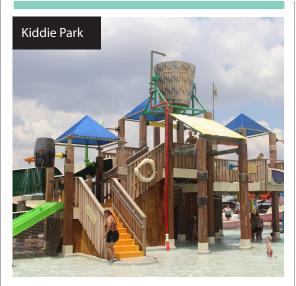

## CASTAWAY COVE WATERPARK

Castaway Cove Water Park is Wichita Falls' best and most fun way to spend a warm summer day. Refreshing water rides for everyone await you. A tropical-themed paradise for the whole family features water slides coming off 40-foot and 50-foot towers, Kiddie Park, lazy river floating stream, tidal wave pool, movies and concerts.