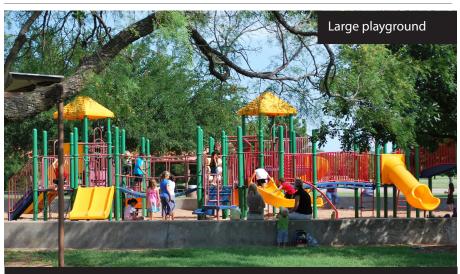

# KIWANIS PARK

Kiwanis Park has four baseball fields and a large picnic shelter. There also is a large playground and a prairie dog town and an area for flying kites.

Southwest Pkwy., Wichita Falls

EXPLORE. ENJOY. SHOP. LIVE.

# ENID JUSTIN PARK

This park offers a very large playground, skate park, picnic area, a walking/jogging trail, two tennis courts and a volleyball court.

Corner of Paris and Mesquite, Nocona

Chief Peta's Playground