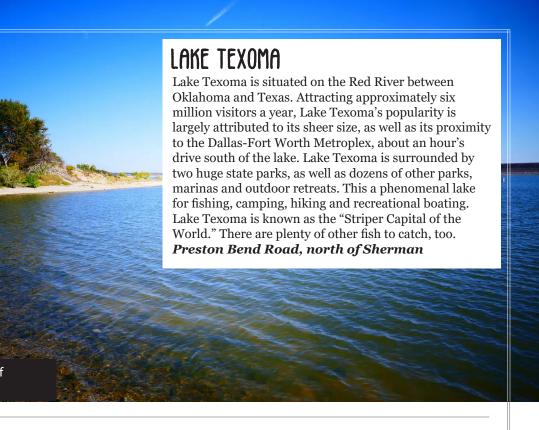

# LAKE ARROWHEAD STATE PARK

Outdoor enthusiasts can enjoy fishing, lake swimming on an unsupervised beach, water skiing, disc golf, picnicking, camping, nature study, hiking, horseback riding and boating. This site offers approximately five miles of multi-use trails on approximately 300 acres that are open to hikers as well as riders. Prairie dogs can be seen all over the park.