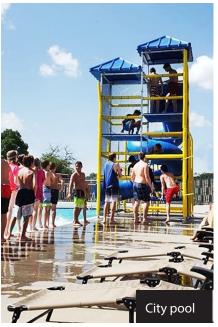

# **SEYMOUR CITY PARK**

This park features Fair Park Stadium and the bathhouses, playground equipment, swimming pool, splash pad, soccer fields, baseball complex, disc golf course, tennis courts and a one-mile walking track that circles through the park..

## HENRIETTA CITY PARK

Henrietta's city park features wooden playground equipment, picnic benches, basketball goals, fitness equipment, tennis courts and the city swimming pool. The city pool was completed in 2016. Admission is \$3. Children under three are free. Hours are Monday - Saturday noon-5 p.m. Night swims are Tuesday and Thursdays from 6-9 p.m. For more information contact the city office. 1000 E. Commerce St., Henrietta 940-538-4316 / cityofhenrietta.com