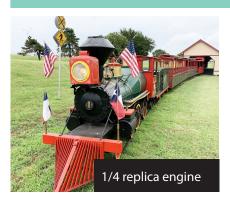

## FRANKIE SCHMITZ TRAIN

Gainesville is fortunate to have a miniature 1/4 size replica steam engine passenger train. It was disassembled and reassembled for viable transportation for 50 passengers as a tour around Leonard Park.