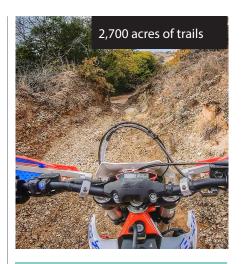

# RED RIVER MOTORCYLE TRAILS

Have fun riding on 2,700 acres of trails in the beautiful Red River Valley. Red River Motorcycle Trails, Inc. has been a Texas Tradition since it was originally established in August 1972. Camping and lodging is available on site.