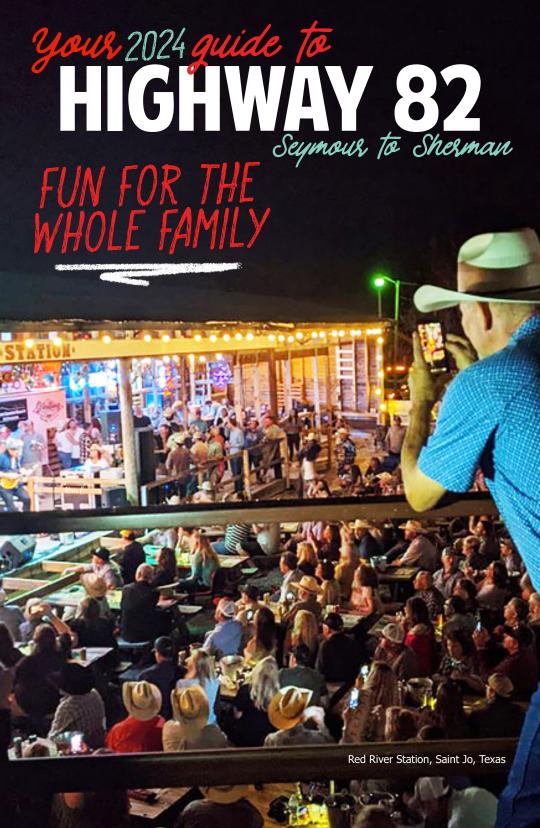

### ON THE COVER

Find the best eats at one of the many places along Highway 82 from El Mofo in Gainesville to Lovejov's on Main in Whitesboro. Then head on over to explore the gorgeous custom boots from Fenoglio Boot Co. in Nocona. Family fun for all can be had at Germanfest in Muenster. Visit Lonestar Muscle Cars in Wichita Falls for all car enthusiasts. (Design by Rosie Cole)