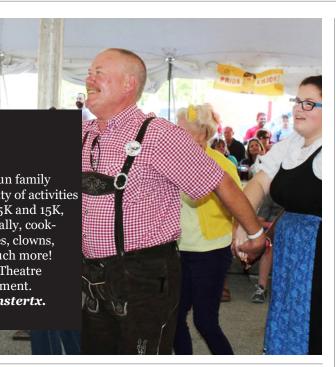

#### Satestatament and Media

Lindsay celebrates its German Heritage with Oktobertest, held annually the first Sunday in October, as well as the Homeoming picnic held annually on the last Sunday in June. This brings the community together for food, troks and fun. Lindsay has three restaurants serving Texas barbecue and authentic Mexican food. They also serve hamburgers, steaks, nizze, and servinishes.