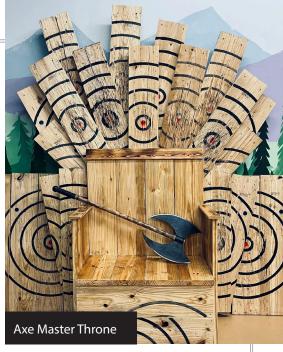

# CHOOCH AXE THROWING

Chooch Axe Throwing is well... axe throwing. Chooch is located in Wichita Falls at their new location just inside the main entrance to Sikes Senter Mall. The cost is \$25 person/hour. \$20 person/hour for groups of four or more. There is a 10% military discount. Watch for exciting events throughout the year such as axe throwing leagues, college nights, zombie apocalypse training after hours tournaments and