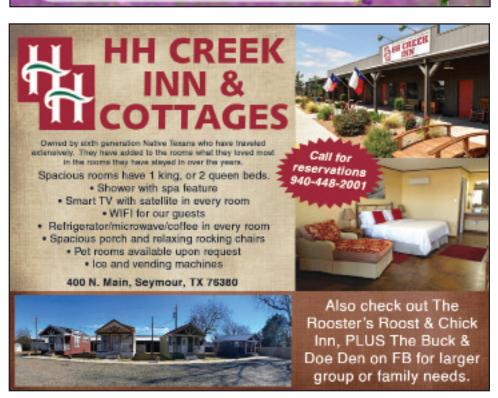

ark, 814 Pecan, Lindsay

Lovender Ridge Farms

We invite you to visit the farm and enjoy the natural beauty that surrounds us. Lavender is available for cutting seasonally at Lavender Ridge Farms. The lavender blooms around the end of May and continues into July. Shop our plant nursery for perennials, annuals and garden items. Be sure to stop off in the gift shop and have a lavender inspired lunch in the café. The fun is all waiting here for the entire family! We are also available for group outings, meetings and events.

There is something for everyone! Open March-December each year. Fri-Sun 9 am-5 pm. Cafe is open 10:30 am-3:30 pm

Lavender Ridge Farms

An Herb'n Experience You Can't Get In The City!

2391 County Road 178

Gainesville, TX 76240

940-665-6938

www.lavenderridgefarms.com



# LAKE ARROWHEAD STATE PARK

Outdoor enthusiasts can enjoy fishing, lake swimming on an unsupervised beach, water skiing, disc golf, picnicking, camping, nature study, hiking, horseback riding and boating. This site offers approximately five miles of multi-use trails on approximately 300 acres that are open to hikers as well as riders. Prairie dogs can be seen all over the park.

229 Park Road 63, Wichita Falls 940-528-2211 / tpwd.state.tx.us





# GAINESVILLE GOLF COURSE

Wide open fairways along with crowned greens allows this course to be enjoyed by all.

2240 Weber Dr, Gainesville 940-668-4560

# TOT LOT PARK

This park has a youth baseball field, a basketball court, playground and picnic areas. Corner of Chesnut & Walnut Streets. Whitesboro



### **GET OUTSIDE**

Visit these other