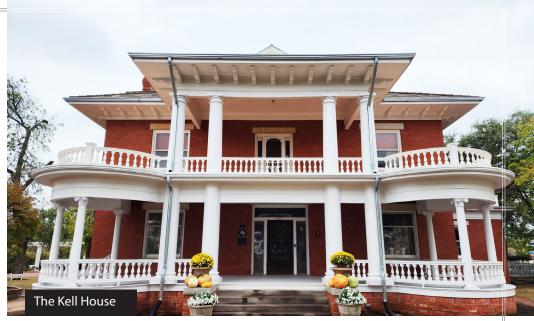

# KELL HOUSE HERITAGE CENTER

The Kell House is one of the most historically and architecturally significant buildings in Wichita Falls. The Museum features distinctive architecture designed by the local firm of Jones and Orlopp, original family furnishings, textiles, decorative arts, and historic costumes. Guided tours of this local, state, and national landmark provide a fascinating history of this area's early settlement and of the Kell family. In 1974, a group of visionaries founded the Wichita County Heritage Society with the goal of saving the heritage of Wichita County. From its inception, the Society has striven to be a strong influence in the community in the name of historic preservation. Open Sat-Sun 2-4 p.m.