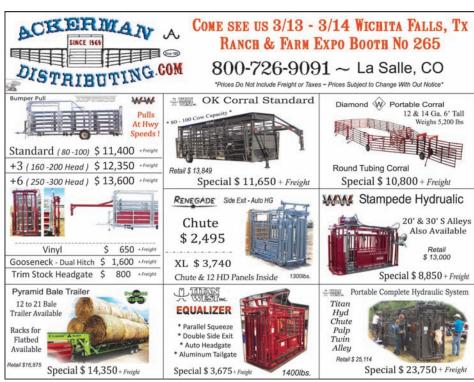

| Woodbridge Home Exteriors                    | 275              |



### **NORTH TEXAS FARM & RANCH**



### **ONLY \$19.95 FOR A YEAR!**

Call 940-872-5922 or mail this form to NTFR, P.O. Box 831, Bowie, Texas 76230

| IAME   | _ |
|--------|---|
| DDRESS | _ |
|        |   |
| HONE   | _ |
| MAIL   | _ |









FIND OUR BOOTS ON THE SHELVES OF OUR VALUED RETAILERS OR ON OUR SHELVES AT:

#### THE BOOT STORE

LOCATED IN HISTORIC DOWNTOWN NOCONA, TEXAS 101 CLAY ST. | 940-825-3047 | TUES-SAT 10AM-6PM











# Wednesday, March 13 9 a.m. - 5 p.m.

#### **CEU Classes**

**7 a.m.** Free Breakfast

**8 a.m.** Register for CEU Classes

9 a.m. Producer and Agency Discussion Working Group Input - Eileen Vail - NRCS, Iowa Park Farm Service Agency - Albert Lopez - FSA, Iowa Park Farm Bureau - Trey Berend

**10 a.m.** Auxin Specific App Training - 2 CEUs - Scott Nolte - AgriLife Extension, College Station

11 a.m. Provide Auxin CEU Certificates - Scott Nolte

**1 p.m.** Market Updates/Discussion - Jason Johnson - AgriLife Extension, Stephenville

**2 p.m.** Wild Hog Control Options - 1 CEU - Adam Henry - USDA- WLS, Fort Worth

3 p.m. Present CEUs - David Graf - AgriLife Extension, Wichita Falls

#### **JD Wing Horse Training Demos**

brought to you by Attebury Grain & Bobby Norris Realty 9:30 a.m.,