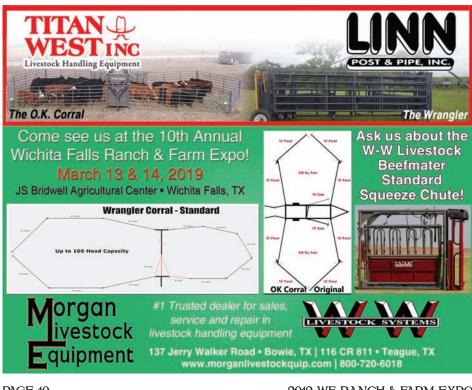

#### Diamond (w) Corrals

#### **Expansion in the Diamond W Corral Family!**

- Made of 3" x 2" 14 gauge rectangle tubing
- Multiple gates add to the ease of movement
- Equipped with lights & a 2" ball hitch and jack

Dual wheel axle, provides smooth pull at

highway speed

**Burlington Welding, LLC** 1101 Industrial Blvd, Cherokee, OK 73728 (580) 596-3381

www.diamondwcorrals.com

Serving North Texas for 37 years!

Dow AgroSciences
Diamond Applicator

OFFICE: 940.564.5893 CELL: 940.782.6794 TOLL FREE: 1.800.456.3990 jerrykeeter@gmail.com