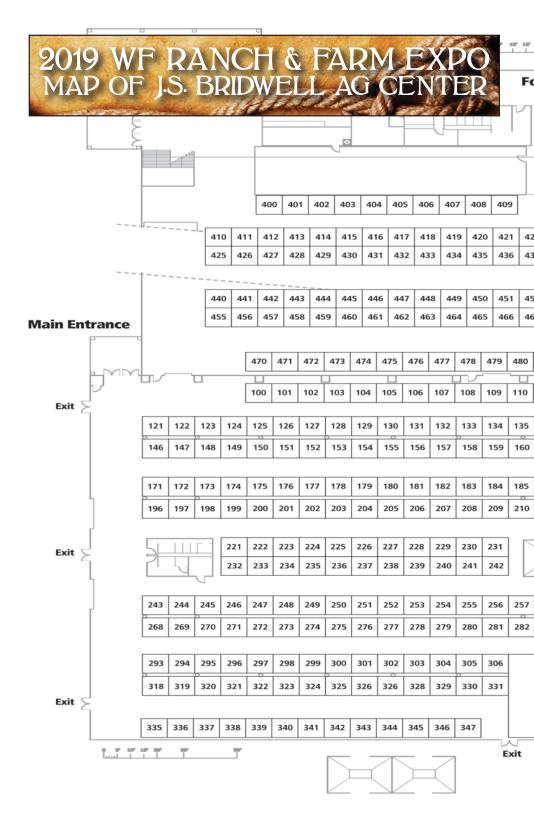

The festival will be at 111 N. Burnett at the J.S. Bridwell Agricultural Center which is part of the MPEC in Wichita Falls, Texas. Doors open at 9 a.m. accompanied by various demonstration and showcases.