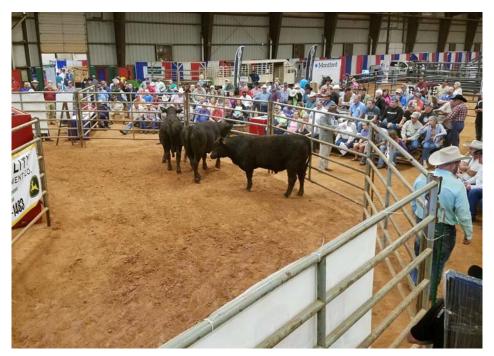

FIND ALL OF YOUR LIVESTOCK EQUIPMENT NEEDS HERE!

Over 400 Vendors from 27 States & Australia!

OVER \$5,000 IN DOOR PRIZES!

FAMILY FUN • INNOVÁTIVE DISPLAYS • LIVE BULL EVALUATIONS

## WICHITA FALLS 2019 RANCH & FARM EXPO

Farm & Ranch lovers are being asked to mark their calendars for March 13 and 14, 2019 for the 10th annual Wichita Falls Ranch & Farm Expo! The event brings more than 400 vendors from different parts of the country and Australia together, in more than 175,000 square feet of exhibit space and not the mention more than \$5000 in prizes and giveaways.

Falls Ranch & Farm Expo and a Consignment Bull Sale is planned for 1 p.m. March 14.

Remember, all your livestock equipment needs will be met at this special ranch and farm expo.

The Wichita Falls Ranch & Farm Expo is a family-owned business. The expo is brought to you by these sponsors: KFDX-NBC, Texoma's Fox, Joe Tom White & Co., The American Hat Company, Fenoglio Boot Company and Vieth Tractor.