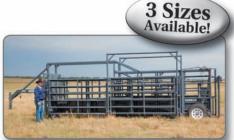

FIND ALL OF YOUR LIVESTOCK EQUIPMENT NEEDS HERE!

Over 400 Vendors from 27 States & Australia!

OVER \$5,000 IN DOOR PRIZES!

FAMILY FUN • INNOVÁTIVE DISPLAYS • LIVE BULL EVALUATIONS

## WICHITA FALLS 2019 RANCH & FARM EXPO

Farm & Ranch lovers are being asked to mark their calendars for March 13 and 14, 2019 for the 10th annual Wichita Falls Ranch & Farm Expo! The event brings more than 400 vendors from different parts of the country and Australia together, in more than 175,000 square feet of exhibit space and not the mention more than \$5000 in prizes and giveaways.