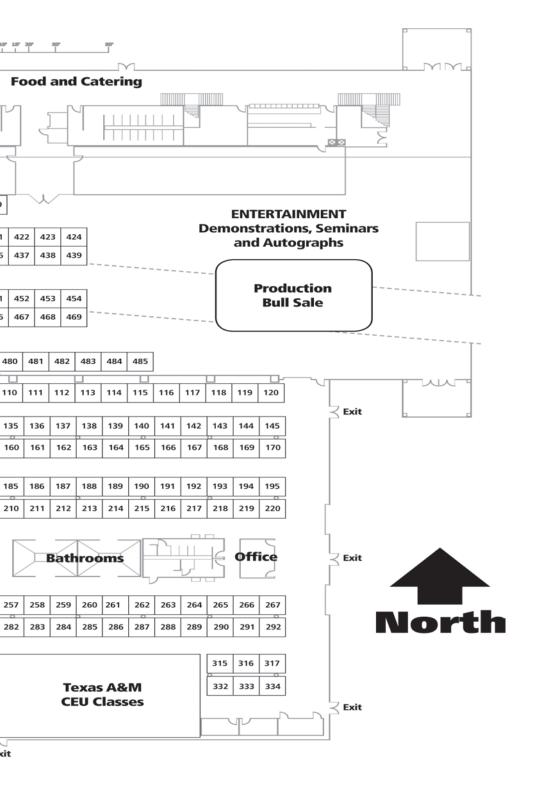

The festival will be at 111 N. Burnett at the J.S. Bridwell Agricultural Center which is part of the MPEC in Wichita Falls, Texas. Doors open at 9 a.m. accompanied by various demonstration and showcases.