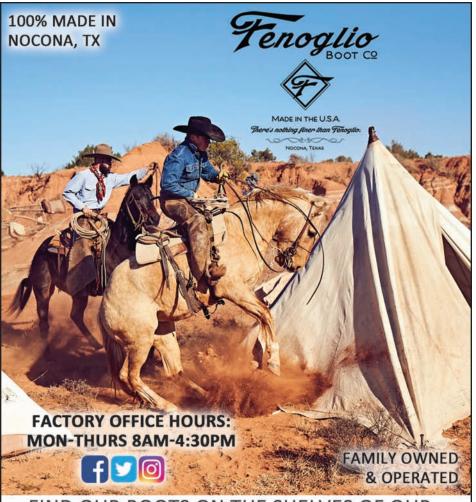

Falls Ranch & Farm Expo and a Consignment Bull Sale is planned for 1 p.m. March 14.

Remember, all your livestock equipment needs will be met at this special ranch and farm expo.

The Wichita Falls Ranch & Farm Expo is a family-owned business. The expo is brought to you by these sponsors: KFDX-NBC, Texoma's Fox, Joe Tom White & Co., The American Hat Company, Fenoglio Boot Company and Vieth Tractor.