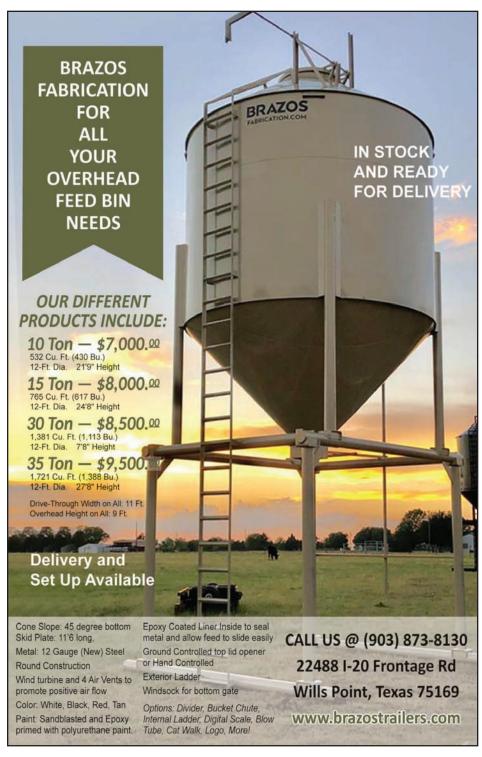

Call (806) 637-6282

Brownfield Seed & Delinting
1704 State Hwy 137

Brownfield, Texas 79316

www.brownfieldseed.com

nutrienagsolutions.com

| Box, Inc.         279           Brand M Trailer Sales         192, 220           Brazos Fabrication         185           Brink Auction         140           Brownfield Seed & Delinting         153           Burlington Welding, LLC         155-156           Callicrate Banders         135           Candy The Bread Lady         299           Capital Farm Credit         255-256           Case Construction         266-267, 291-292, 315-317, 332-334           Castle Concepts Consulting, LLC         100-101           CATTLE VAC BOX         100-101           Cattle-Lac Liquids, Inc.         106           Central Custom Ag Aviation         254           Central Life Sciences         277           Champion Componets         160           Cowboy True         224           Crop Production Services         168           CROPBUILDERS         116-117           Daniels Manufacturing Co.         486-492           Demning Machine Shop, Inc.         455A-455E           DewEze Mfg.         177-178, 202-203           Eddie Hill's Fun Cycles         218           ESCOBA - KC RANCH LLC         218           Express Scale Services         200                                      | Bad Boy Josh LLC Berend Bros. Berend Turf & Tractor Bohlmann Inc. Bowie Livestock Barn / Vet Supply | 138-139, 163-164<br>243, 368-369<br>171-173, 196-198<br>305 |
|------------------------------------------------------------------------------------------------------------------------------------------------------------------------------------------------------------------------------------------------------------------------------------------------------------------------------------------------------------------------------------------------------------------------------------------------------------------------------------------------------------------------------------------------------------------------------------------------------------------------------------------------------------------------------------------------------------------------------------------------------------------------------------------------------------------------------------------------------------------------------------------------------------------------------------------------------------------------------------------------------------------------------------------------------------------------------------------------------------------------------------------------------------------------------------------------------------------------|-----------------------------------------------------------------------------------------------------|-------------------------------------------------------------|
| Brazos Fabrication         185           Brink Auction         140           Brownfield Seed & Delinting         153           Burlington Welding, LLC         155-156           Callicrate Banders         135           Candy The Bread Lady         299           Capital Farm Credit         255-256           Case Construction         266-267, 291-292, 315-317, 332-334           Caste IH         266-267, 291-292, 315-317, 332-334           Cattle Concepts Consulting, LLC         100-101           CATTLE VAC BOX         100-101           Cattle-Lac Liquids, Inc.         106           Central Custom Ag Aviation         254           Central Life Sciences         277           Champion Componets         160           Cowboy True         224           Crop Production Services         168           CROPBUILDERS         116-117           Daniels Manufacturing Co.         486-492           Denning Machine Shop, Inc.         455A-455E           DewEze Mfg.         177-178, 202-203           Eddie Hill's Fun Cycles         218           ESCOBA - KC RANCH LLC         218           Express Scale Services         200           Fellowship of Christian Farmers         323-3 |                                                                                                     | 279                                                         |
| Brink Auction       140         Brownfield Seed & Delinting       153         Burlington Welding, LLC       155-156         Callicrate Banders       135         Candy The Bread Lady       299         Capital Farm Credit       255-256         Case Construction       266-267, 291-292, 315-317, 332-334         Cast IH       266-267, 291-292, 315-317, 332-334         Cattle Concepts Consulting, LLC       100-101         CATTLE VAC BOX       106         Cattle-Lac Liquids, Inc.       106         Central Custom Ag Aviation       254         Central Life Sciences       277         Champion Componets       160         Cowboy True       224         Crop Production Services       168         CROPBUILDERS       116-117         Daniels Manufacturing Co.       486-492         Denning Machine Shop, Inc.       455A-455E         DewEze Mfg.       177-178, 202-203         Eddie Hill's Fun Cycles       218         ESCOBA - KC RANCH LLC       218         Express Scale Services       200         Fellowship of Christian Farmers       323-324         Fenoglio Boot Co.       245-248                                                                                                   | Brand M Trailer Sales                                                                               | 192, 220                                                    |
| Brownfield Seed & Delinting       153         Burlington Welding, LLC       155-156         Callicrate Banders       135         Candy The Bread Lady       299         Capital Farm Credit       255-256         Case Construction       266-267, 291-292, 315-317, 332-334         Cast IH       266-267, 291-292, 315-317, 332-334         Cattle Concepts Consulting, LLC       100-101         CATTLE VAC BOX       106         Cattle-Lac Liquids, Inc.       106         Central Custom Ag Aviation       254         Central Life Sciences       277         Champion Componets       160         Cowboy True       224         Crop Production Services       168         CROPBUILDERS       116-117         Daniels Manufacturing Co.       486-492         Denning Machine Shop, Inc.       455A-455E         DewEze Mfg.       177-178, 202-203         Eddie Hill's Fun Cycles       218         ESCOBA - KC RANCH LLC       218         Express Scale Services       200         Fellowship of Christian Farmers       323-324         Fenoglio Boot Co.       245-248                                                                                                                                   | Brazos Fabrication                                                                                  | 185                                                         |
| Burlington Welding, LLC       155-156         Callicrate Banders       135         Candy The Bread Lady       299         Capital Farm Credit       255-256         Case Construction       266-267, 291-292, 315-317, 332-334         Case IH       266-267, 291-292, 315-317, 332-334         Cattle Concepts Consulting, LLC       100-101         CATTLE VAC BOX       106         Central Custom Ag Aviation       254         Central Life Sciences       277         Champion Componets       160         Cowboy True       224         Crop Production Services       168         CROPBUILDERS       116-117         Daniels Manufacturing Co.       486-492         Denning Machine Shop, Inc.       455A-455E         DewEze Mfg.       177-178, 202-203         Eddie Hill's Fun Cycles       177-178, 202-203         ESCOBA - KC RANCH LLC       218         Express Scale Services       200         Fellowship of Christian Farmers       323-324         Fenoglio Boot Co.       245-248                                                                                                                                                                                                               | Brink Auction                                                                                       | 140                                                         |
| Callicrate Banders       135         Candy The Bread Lady       299         Capital Farm Credit       255-256         Case Construction       266-267, 291-292, 315-317, 332-334         Case IH       266-267, 291-292, 315-317, 332-334         Cattle Concepts Consulting, LLC       100-101         CATTLE VAC BOX       106         Cattle-Lac Liquids, Inc.       106         Central Custom Ag Aviation       254         Central Life Sciences       277         Champion Componets       160         Cowboy True       224         Crop Production Services       168         CROPBUILDERS       116-117         Daniels Manufacturing Co.       486-492         Denning Machine Shop, Inc.       455A-455E         DewEze Mfg.       177-178, 202-203         Eddie Hill's Fun Cycles       177-178, 202-203         ESCOBA - KC RANCH LLC       218         Express Scale Services       200         Fellowship of Christian Farmers       323-324         Fenoglio Boot Co.       245-248                                                                                                                                                                                                                  | Brownfield Seed & Delinting                                                                         | 153                                                         |
| Candy The Bread Lady       299         Capital Farm Credit       255-256         Case Construction       266-267, 291-292, 315-317, 332-334         Case IH       266-267, 291-292, 315-317, 332-334         Cattle Concepts Consulting, LLC       100-101         CATTLE VAC BOX       106         Central Custom Ag Aviation       254         Central Life Sciences       277         Champion Componets       160         Cowboy True       224         Crop Production Services       168         CROPBUILDERS       116-117         Daniels Manufacturing Co.       486-492         Denning Machine Shop, Inc.       455A-455E         DewEze Mfg.       177-178, 202-203         Eddie Hill's Fun Cycles       218         ESCOBA - KC RANCH LLC       218         Express Scale Services       200         Fellowship of Christian Farmers       323-324         Fenoglio Boot Co.       245-248                                                                                                                                                                                                                                                                                                               | Burlington Welding, LLC                                                                             | 155-156                                                     |
| Capital Farm Credit       255-256         Case Construction       266-267, 291-292, 315-317, 332-334         Case IH       266-267, 291-292, 315-317, 332-334         Cattle Concepts Consulting, LLC       100-101         CATTLE VAC BOX       106         Central Custom Ag Aviation       254         Central Life Sciences       277         Champion Componets       160         Cowboy True       224         Crop Production Services       168         CROPBUILDERS       116-117         Daniels Manufacturing Co.       486-492         Denning Machine Shop, Inc.       455A-455E         DewEze Mfg.       177-178, 202-203         Eddie Hill's Fun Cycles       218         ESCOBA - KC RANCH LLC       218         Express Scale Services       200         Fellowship of Christian Farmers       323-324         Fenoglio Boot Co.       245-248                                                                                                                                                                                                                                                                                                                                                      | Callicrate Banders                                                                                  | 135                                                         |
| Case Construction       266-267, 291-292, 315-317, 332-334         Case IH       266-267, 291-292, 315-317, 332-334         Cattle Concepts Consulting, LLC       100-101         CATTLE VAC BOX       106         Central Custom Ag Aviation       254         Central Life Sciences       277         Champion Componets       160         Cowboy True       224         Crop Production Services       168         CROPBUILDERS       116-117         Daniels Manufacturing Co.       486-492         Denning Machine Shop, Inc.       455A-455E         DewEze Mfg.       177-178, 202-203         Eddie Hill's Fun Cycles       218         ESCOBA - KC RANCH LLC       218         Express Scale Services       200         Fellowship of Christian Farmers       323-324         Fenoglio Boot Co.       245-248                                                                                                                                                                                                                                                                                                                                                                                                | Candy The Bread Lady                                                                                | 299                                                         |
| Case IH 266-267, 291-292, 315-317, 332-334 Cattle Concepts Consulting, LLC CATTLE VAC BOX Cattle-Lac Liquids, Inc. 106 Central Custom Ag Aviation 254 Central Life Sciences 277 Champion Componets 160 Cowboy True 224 Crop Production Services 168 CROPBUILDERS 116-117 Daniels Manufacturing Co. 486-492 Denning Machine Shop, Inc. 455A-455E DewEze Mfg. 177-178, 202-203 Eddie Hill's Fun Cycles ESCOBA - KC RANCH LLC 218 Express Scale Services 200 Fellowship of Christian Farmers 323-324 Fenoglio Boot Co.                                                                                                                                                                                                                                                                                                                                                                                                                                                                                                                                                                                                                                                                                                    | •                                                                                                   | 255-256                                                     |
| Cattle Concepts Consulting, LLC CATTLE VAC BOX Cattle-Lac Liquids, Inc. 106 Central Custom Ag Aviation 254 Central Life Sciences 277 Champion Componets 160 Cowboy True 224 Crop Production Services 168 CROPBUILDERS 116-117 Daniels Manufacturing Co. 486-492 Denning Machine Shop, Inc. 455A-455E DewEze Mfg. 177-178, 202-203 Eddie Hill's Fun Cycles ESCOBA - KC RANCH LLC 218 Express Scale Services 200 Fellowship of Christian Farmers 323-324 Fenoglio Boot Co. 245-248                                                                                                                                                                                                                                                                                                                                                                                                                                                                                                                                                                                                                                                                                                                                       |                                                                                                     |                                                             |
| CATTLE VAC BOX Cattle-Lac Liquids, Inc. 106 Central Custom Ag Aviation 254 Central Life Sciences 277 Champion Componets 160 Cowboy True 224 Crop Production Services 168 CROPBUILDERS 116-117 Daniels Manufacturing Co. 486-492 Denning Machine Shop, Inc. 455A-455E DewEze Mfg. 177-178, 202-203 Eddie Hill's Fun Cycles ESCOBA - KC RANCH LLC 218 Express Scale Services 200 Fellowship of Christian Farmers 323-324 Fenoglio Boot Co. 245-248                                                                                                                                                                                                                                                                                                                                                                                                                                                                                                                                                                                                                                                                                                                                                                       |                                                                                                     |                                                             |
| Cattle-Lac Liquids, Inc. 106 Central Custom Ag Aviation 254 Central Life Sciences 277 Champion Componets 160 Cowboy True 224 Crop Production Services 168 CROPBUILDERS 116-117 Daniels Manufacturing Co. 486-492 Denning Machine Shop, Inc. 455A-455E DewEze Mfg. 177-178, 202-203 Eddie Hill's Fun Cycles ESCOBA - KC RANCH LLC 218 Express Scale Services 200 Fellowship of Christian Farmers 323-324 Fenoglio Boot Co. 245-248                                                                                                                                                                                                                                                                                                                                                                                                                                                                                                                                                                                                                                                                                                                                                                                      |                                                                                                     | 100-101                                                     |
| Central Custom Ag Aviation       254         Central Life Sciences       277         Champion Componets       160         Cowboy True       224         Crop Production Services       168         CROPBUILDERS       116-117         Daniels Manufacturing Co.       486-492         Denning Machine Shop, Inc.       455A-455E         DewEze Mfg.       177-178, 202-203         Eddie Hill's Fun Cycles       218         ESCOBA - KC RANCH LLC       218         Express Scale Services       200         Fellowship of Christian Farmers       323-324         Fenoglio Boot Co.       245-248                                                                                                                                                                                                                                                                                                                                                                                                                                                                                                                                                                                                                   |                                                                                                     |                                                             |
| Central Life Sciences277Champion Componets160Cowboy True224Crop Production Services168CROPBUILDERS116-117Daniels Manufacturing Co.486-492Denning Machine Shop, Inc.455A-455EDewEze Mfg.177-178, 202-203Eddie Hill's Fun Cycles177-178, 202-203ESCOBA - KC RANCH LLC218Express Scale Services200Fellowship of Christian Farmers323-324Fenoglio Boot Co.245-248                                                                                                                                                                                                                                                                                                                                                                                                                                                                                                                                                                                                                                                                                                                                                                                                                                                          | -                                                                                                   |                                                             |
| Champion Componets160Cowboy True224Crop Production Services168CROPBUILDERS116-117Daniels Manufacturing Co.486-492Denning Machine Shop, Inc.455A-455EDewEze Mfg.177-178, 202-203Eddie Hill's Fun Cycles177-178, 202-203ESCOBA - KC RANCH LLC218Express Scale Services200Fellowship of Christian Farmers323-324Fenoglio Boot Co.245-248                                                                                                                                                                                                                                                                                                                                                                                                                                                                                                                                                                                                                                                                                                                                                                                                                                                                                  | <u> </u>                                                                                            |                                                             |
| Cowboy True 224 Crop Production Services 168 CROPBUILDERS 116-117 Daniels Manufacturing Co. 486-492 Denning Machine Shop, Inc. 455A-455E DewEze Mfg. 177-178, 202-203 Eddie Hill's Fun Cycles ESCOBA - KC RANCH LLC 218 Express Scale Services 200 Fellowship of Christian Farmers 323-324 Fenoglio Boot Co. 245-248                                                                                                                                                                                                                                                                                                                                                                                                                                                                                                                                                                                                                                                                                                                                                                                                                                                                                                   |                                                                                                     |                                                             |
| Crop Production Services 168 CROPBUILDERS 116-117 Daniels Manufacturing Co. 486-492 Denning Machine Shop, Inc. 455A-455E DewEze Mfg. 177-178, 202-203 Eddie Hill's Fun Cycles ESCOBA - KC RANCH LLC 218 Express Scale Services 200 Fellowship of Christian Farmers 323-324 Fenoglio Boot Co. 245-248                                                                                                                                                                                                                                                                                                                                                                                                                                                                                                                                                                                                                                                                                                                                                                                                                                                                                                                   | •                                                                                                   |                                                             |
| CROPBUILDERS 116-117 Daniels Manufacturing Co. 486-492 Denning Machine Shop, Inc. 455A-455E DewEze Mfg. 177-178, 202-203 Eddie Hill's Fun Cycles ESCOBA - KC RANCH LLC 218 Express Scale Services 200 Fellowship of Christian Farmers 323-324 Fenoglio Boot Co. 245-248                                                                                                                                                                                                                                                                                                                                                                                                                                                                                                                                                                                                                                                                                                                                                                                                                                                                                                                                                | •                                                                                                   |                                                             |
| Daniels Manufacturing Co. 486-492 Denning Machine Shop, Inc. 455A-455E DewEze Mfg. 177-178, 202-203 Eddie Hill's Fun Cycles ESCOBA - KC RANCH LLC 218 Express Scale Services 200 Fellowship of Christian Farmers 323-324 Fenoglio Boot Co. 485-495                                                                                                                                                                                                                                                                                                                                                                                                                                                                                                                                                                                                                                                                                                                                                                                                                                                                                                                                                                     | •                                                                                                   |                                                             |
| Denning Machine Shop, Inc. 455A-455E  DewEze Mfg. 177-178, 202-203  Eddie Hill's Fun Cycles  ESCOBA - KC RANCH LLC 218  Express Scale Services 200  Fellowship of Christian Farmers 323-324  Fenoglio Boot Co. 245-248                                                                                                                                                                                                                                                                                                                                                                                                                                                                                                                                                                                                                                                                                                                                                                                                                                                                                                                                                                                                 |                                                                                                     |                                                             |
| DewEze Mfg. 177-178, 202-203 Eddie Hill's Fun Cycles ESCOBA - KC RANCH LLC 218 Express Scale Services 200 Fellowship of Christian Farmers 323-324 Fenoglio Boot Co. 245-248                                                                                                                                                                                                                                                                                                                                                                                                                                                                                                                                                                                                                                                                                                                                                                                                                                                                                                                                                                                                                                            | •                                                                                                   |                                                             |
| Eddie Hill's Fun Cycles ESCOBA - KC RANCH LLC 218 Express Scale Services 200 Fellowship of Christian Farmers 323-324 Fenoglio Boot Co. 245-248                                                                                                                                                                                                                                                                                                                                                                                                                                                                                                                                                                                                                                                                                                                                                                                                                                                                                                                                                                                                                                                                         |                                                                                                     |                                                             |
| ESCOBA - KC RANCH LLC218Express Scale Services200Fellowship of Christian Farmers323-324Fenoglio Boot Co.245-248                                                                                                                                                                                                                                                                                                                                                                                                                                                                                                                                                                                                                                                                                                                                                                                                                                                                                                                                                                                                                                                                                                        | 3                                                                                                   | 177-178, 202-203                                            |
| Express Scale Services200Fellowship of Christian Farmers323-324Fenoglio Boot Co.245-248                                                                                                                                                                                                                                                                                                                                                                                                                                                                                                                                                                                                                                                                                                                                                                                                                                                                                                                                                                                                                                                                                                                                |                                                                                                     |                                                             |
| Fellowship of Christian Farmers 323-324 Fenoglio Boot Co. 245-248                                                                                                                                                                                                                                                                                                                                                                                                                                                                                                                                                                                                                                                                                                                                                                                                                                                                                                                                                                                                                                                                                                                                                      |                                                                                                     | —·•                                                         |
| Fenoglio Boot Co. 245-248                                                                                                                                                                                                                                                                                                                                                                                                                                                                                                                                                                                                                                                                                                                                                                                                                                                                                                                                                                                                                                                                                                                                                                                              | •                                                                                                   |                                                             |
|                                                                                                                                                                                                                                                                                                                                                                                                                                                                                                                                                                                                                                                                                                                                                                                                                                                                                                                                                                                                                                                                                                                                                                                                                        | •                                                                                                   |                                                             |
| FIRST Republic Investments 2/8                                                                                                                                                                                                                                                                                                                                                                                                                                                                                                                                                                                                                                                                                                                                                                                                                                                                                                                                                                                                                                                                                                                                                                                         | •                                                                                                   |                                                             |
|                                                                                                                                                                                                                                                                                                                                                                                                                                                                                                                                                                                                                                                                                                                                                                                                                                                                                                                                                                                                                                                                                                                                                                                                                        | riist kepublic investments                                                                          | 2/8                                                         |