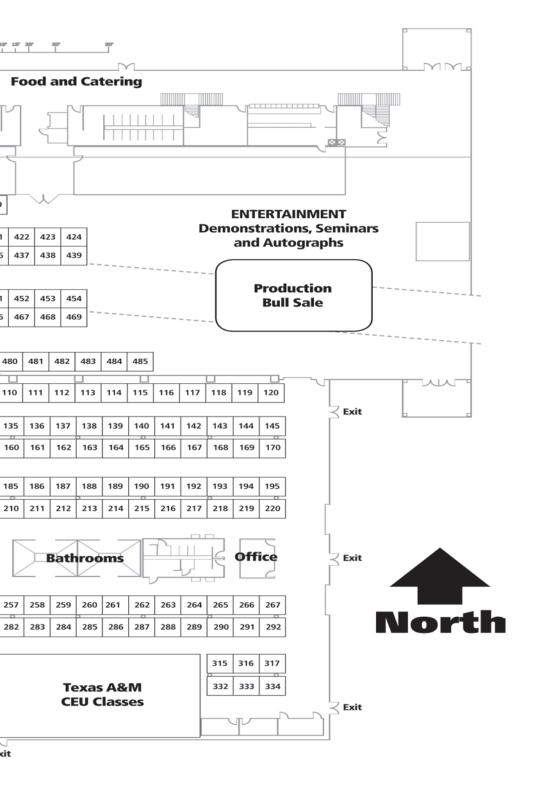

# WICHITA FALLS 2018 RANCH & FARM EXPO

Make plans to attend the 9th annual Wichita Falls Ranch & Farm Expo March 7-8, 2018 at 111 N. Burnett at the JS Bridwell Agricultural Center which is part of the MPEC in Wichita Falls. The show hours are from 9 a.m.-5 p.m. March 7 and 9 a.m.-4 p.m. March 8.