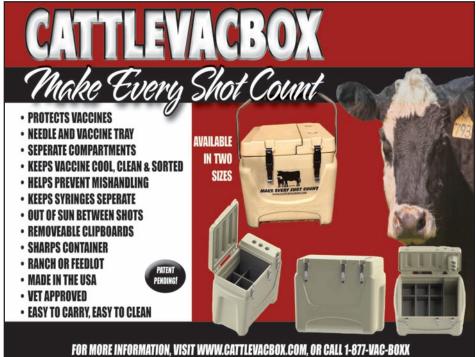

| Capital Farm Credit         | 255-256                            |
|-----------------------------|------------------------------------|
| Case Construction           | 266-267, 291-292, 315-317, 332-334 |
| Case IH                     | 266-267, 291-292, 315-317, 332-334 |
| Cattle Concepts Consulting, | LLC 100-101                        |
| CATTLE VAC BOX              | 161                                |
| Cattle-Lac Liquids, Inc.    | 105                                |
| Cells U More                | 128                                |
| Central Custom Ag Aviation  | 254                                |
| Coastal Wood Factory        | 164-165                            |
| Cordex North America        | 106                                |
| CROPBUILDERS LLC            | 116-117                            |
| Denning Machine Shop, Inc.  | West Side Arena                    |
| Destiny Marketing           | 325                                |
| Dons Smokehouse             | 185                                |
| Drinkall Family Forage      | 481-482                            |