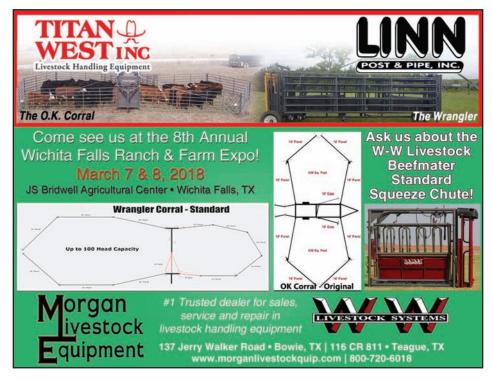

# WICHITA FALLS 2018 RANCH & FARM EXPO

Make plans to attend the 9th annual Wichita Falls Ranch & Farm Expo March 7-8, 2018 at 111 N. Burnett at the JS Bridwell Agricultural Center which is part of the MPEC in Wichita Falls. The show hours are from 9 a.m.-5 p.m. March 7 and 9 a.m.-4 p.m. March 8.

Many exciting exhibits and activities are planned this year. Attendees also will have the opportunity to visit with more than 400 vendors from 27 states and Australia, in more than 175,000 square feet of exhibit space and not the mention more than \$5,000 in prizes and giveaways.

There will be 75-plus lots of high quality breeding bulls selling. The production bull sale will be at 1 p.m. on March 8 in the JS Bridwell arena. Bulls will be on hand both days to view starting at 12 noon on March 7.

Along with the bull sale this year will be a nice selection of working ranch Continued on page 9

2018 WF RANCH & FARM EXPO