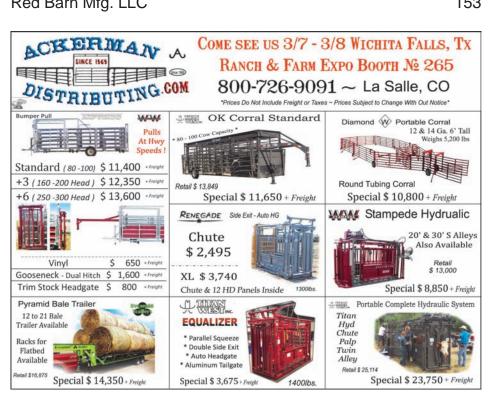

FIND ALL OF YOUR LIVESTOCK EQUIPMENT NEEDS HERE!

Over 400 Vendors from 27 States & Australia!

OVER \$5,000 IN DOOR PRIZES!
FAMILY FUN • INNOVATIVE DISPLAYS • LIVE BULL EVALUATIONS

LIKE US ON FACEBOOK! www.StarExpos.net • Call 866.685.0989

# WICHITA FALLS 2018 RANCH & FARM EXPO

Make plans to attend the 9th annual Wichita Falls Ranch & Farm Expo March 7-8, 2018 at 111 N. Burnett at the JS Bridwell Agricultural Center which is part of the MPEC in Wichita Falls. The show hours are from 9 a.m.-5 p.m. March 7 and 9 a.m.-4 p.m. March 8.

Many exciting exhibits and activities are planned this year. Attendees also will have the opportunity to visit with more than 400 vendors from 27 states and Australia, in more than 175,000 square feet of exhibit space and not the mention more than \$5,000 in prizes and giveaways.