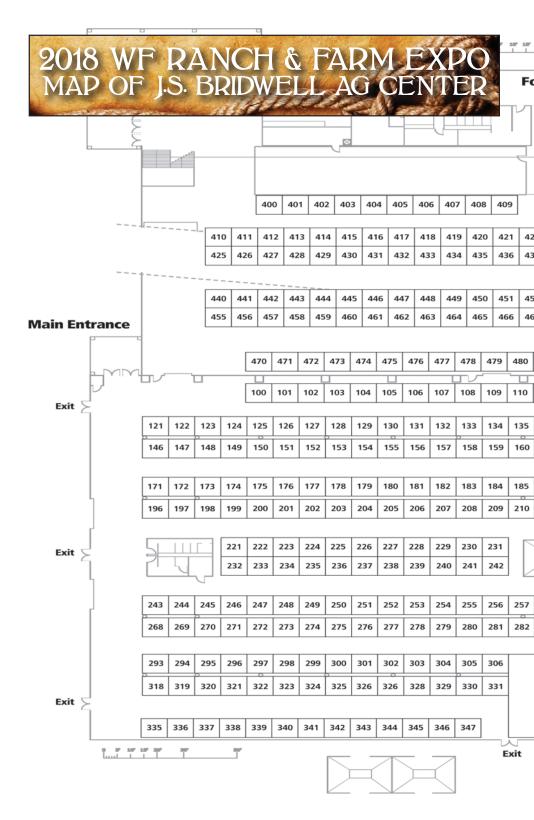

# WICHITA FALLS 2018 RANCH & FARM EXPO

Make plans to attend the 9th annual Wichita Falls Ranch & Farm Expo March 7-8, 2018 at 111 N. Burnett at the JS Bridwell Agricultural Center which is part of the MPEC in Wichita Falls. The show hours are from 9 a.m.-5 p.m. March 7 and 9 a.m.-4 p.m. March 8.